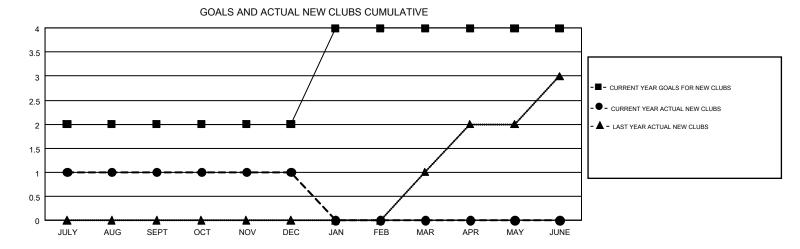

## GMT MONTHLY MEMBERSHIP PROGRESS REPORT

Multiple District 60

Results as of: 12/31/2018

LOCATION: GUYANA

GMT: CARLTON LLOYD

| GMT: CARLTO           | N LLOYD       |           |               | _                     |                           |                         | GMT CA 1                                           |  |
|-----------------------|---------------|-----------|---------------|-----------------------|---------------------------|-------------------------|----------------------------------------------------|--|
| Clubs                 |               |           |               | Members               |                           |                         |                                                    |  |
| RESULTS FOR 2018-2019 |               |           |               | RESULTS FOR 2018-2019 |                           |                         |                                                    |  |
| QUARTER               | NEW CLUB GOAL | NEW CLUBS | DROPPED CLUBS | QUARTER               | MEMBER GROWTH NET<br>GOAL | MEMBER GROWTH<br>ACTUAL | DROPPED<br>MEMBERS ACTUAL<br>(including transfers) |  |
| JULY/AUG/SEPT         | 2             | 1         | 2             | JULY/AUG/SEPT         | 97                        | 75                      | 73                                                 |  |
| OCT/NOV/DEC           | 0             | 0         | 1             | OCT/NOV/DEC           | 50                        | 81                      | 119                                                |  |
| JAN/FEB/MAR           | 2             | 0         | 0             | JAN/FEB/MAR           | 98                        | 0                       | 0                                                  |  |
| APR/MAY/JUNE          | 0             | 0         | 0             | APR/MAY/JUNE          | 30                        | 0                       | 0                                                  |  |