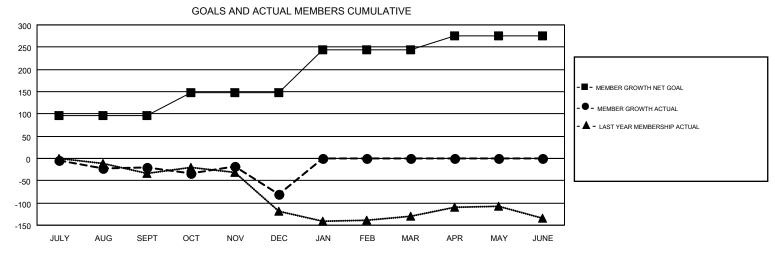

## GMT MONTHLY MEMBERSHIP PROGRESS REPORT

Multiple District 60

Results as of: 12/31/2018

LOCATION: GUYANA

GMT: CARLTON LLOYD

| GMT: CARLTO           | N LLOYD       |           |               | _                     |                           |                         | GMT CA 1                                           |  |
|-----------------------|---------------|-----------|---------------|-----------------------|---------------------------|-------------------------|----------------------------------------------------|--|
| Clubs                 |               |           |               | Members               |                           |                         |                                                    |  |
| RESULTS FOR 2018-2019 |               |           |               | RESULTS FOR 2018-2019 |                           |                         |                                                    |  |
| QUARTER               | NEW CLUB GOAL | NEW CLUBS | DROPPED CLUBS | QUARTER               | MEMBER GROWTH NET<br>GOAL | MEMBER GROWTH<br>ACTUAL | DROPPED<br>MEMBERS ACTUAL<br>(including transfers) |  |
| JULY/AUG/SEPT         | 2             | 1         | 2             | JULY/AUG/SEPT         | 97                        | 75                      | 73                                                 |  |
| OCT/NOV/DEC           | 0             | 0         | 1             | OCT/NOV/DEC           | 50                        | 81                      | 119                                                |  |
| JAN/FEB/MAR           | 2             | 0         | 0             | JAN/FEB/MAR           | 98                        | 0                       | 0                                                  |  |
| APR/MAY/JUNE          | 0             | 0         | 0             | APR/MAY/JUNE          | 30                        | 0                       | 0                                                  |  |